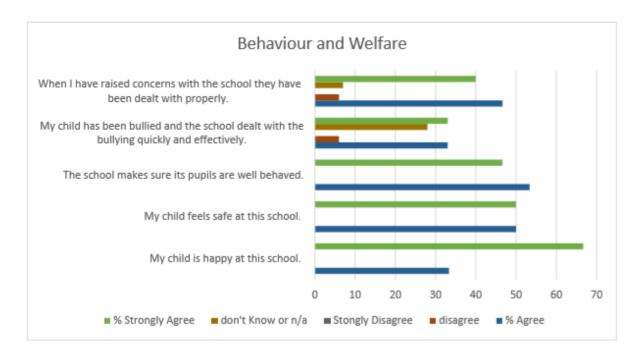

## Appendix (Raw Data)

|                                                                                                        | %<br>Strongly<br>Agree | % Agree | disagree | Stongly<br>Disagree | don't<br>Know<br>or n/a |
|--------------------------------------------------------------------------------------------------------|------------------------|---------|----------|---------------------|-------------------------|
| My child is happy at this school.                                                                      | 67                     | 33      |          |                     |                         |
| My child feels safe at this school.                                                                    | 50                     | 50      |          |                     |                         |
| The school makes sure its pupils are well behaved.                                                     | 47                     | 53      |          |                     |                         |
| My child has been bullied and the school dealt with the bullying quickly and effectively.              | 33                     | 33      | 6        |                     | 28                      |
| The school makes me aware of what my child will learn during the year.                                 | 60                     | 40      |          |                     |                         |
| When I have raised concerns with the school they have been dealt with                                  |                        |         |          |                     | _                       |
| properly.                                                                                              | 40                     | 47      | 6        |                     | 7                       |
| The school has high expectations for my child.                                                         | 53                     | 37      |          |                     |                         |
| My child does well at this school.                                                                     | 50                     | 43      |          |                     |                         |
| The school lets me know how my child is doing.                                                         | 63                     | 37      |          |                     |                         |
| There is a good range of subjects available to my child at this school.                                | 47                     | 50      |          |                     |                         |
| My child can take part in clubs and activities at this school.                                         | 53                     | 40      |          |                     | 3                       |
| The school supports my child's wider personal development.                                             | 47                     | 47      |          |                     | 6                       |
|                                                                                                        | #VALUE!                | #VALUE! |          |                     |                         |
| Does your child have special educational needs and/or disabilities (SEND)? (yes/no)                    | 2                      |         |          |                     |                         |
| If your answer is Yes, My child has SEND, and the school gives them the support they need to succeed.' | 100                    |         |          |                     |                         |
| I would recommend this school to another parent                                                        | 100                    |         |          |                     |                         |