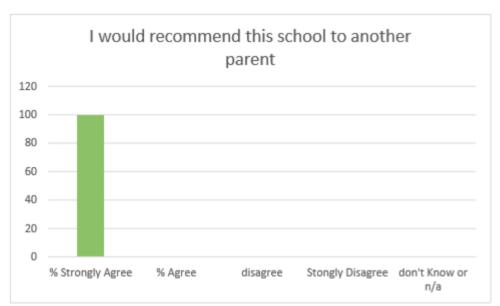

## Appendix (Raw Data)

|                                                                                                        | %<br>Strongly<br>Agree | % Agree | disagree | Stongly<br>Disagree | don't<br>Know<br>or n/a |
|--------------------------------------------------------------------------------------------------------|------------------------|---------|----------|---------------------|-------------------------|
| My child is happy at this school.                                                                      | 67                     | 33      |          |                     |                         |
| My child feels safe at this school.                                                                    | 50                     | 50      |          |                     |                         |
| The school makes sure its pupils are well behaved.                                                     | 47                     | 53      |          |                     |                         |
| My child has been bullied and the school dealt with the bullying quickly and effectively.              | 33                     | 33      | 6        |                     | 28                      |
| The school makes me aware of what my child will learn during the year.                                 | 60                     | 40      |          |                     |                         |
| When I have raised concerns with the school they have been dealt with                                  |                        |         |          |                     | _                       |
| properly.                                                                                              | 40                     | 47      | 6        |                     | 7                       |
| The school has high expectations for my child.                                                         | 53                     | 37      |          |                     |                         |
| My child does well at this school.                                                                     | 50                     | 43      |          |                     |                         |
| The school lets me know how my child is doing.                                                         | 63                     | 37      |          |                     |                         |
| There is a good range of subjects available to my child at this school.                                | 47                     | 50      |          |                     |                         |
| My child can take part in clubs and activities at this school.                                         | 53                     | 40      |          |                     | 3                       |
| The school supports my child's wider personal development.                                             | 47                     | 47      |          |                     | 6                       |
|                                                                                                        | #VALUE!                | #VALUE! |          |                     |                         |
| Does your child have special educational needs and/or disabilities (SEND)? (yes/no)                    | 2                      |         |          |                     |                         |
| If your answer is Yes, My child has SEND, and the school gives them the support they need to succeed.' | 100                    |         |          |                     |                         |
| I would recommend this school to another parent                                                        | 100                    |         |          |                     |                         |