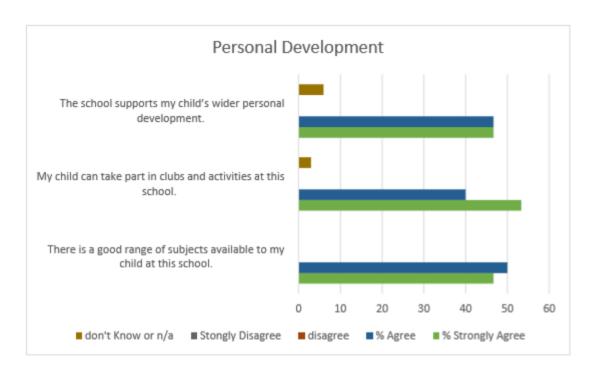

## Appendix (Raw Data)

|                                                                                                        | %<br>Strongly<br>Agree | % Agree | disagree | Stongly<br>Disagree | don't<br>Know<br>or n/a |
|--------------------------------------------------------------------------------------------------------|------------------------|---------|----------|---------------------|-------------------------|
| My child is happy at this school.                                                                      | 67                     | 33      |          |                     |                         |
| My child feels safe at this school.                                                                    | 50                     | 50      |          |                     |                         |
| The school makes sure its pupils are well behaved.                                                     | 47                     | 53      |          |                     |                         |
| My child has been bullied and the school dealt with the bullying quickly and effectively.              | 33                     | 33      | 6        |                     | 28                      |
| The school makes me aware of what my child will learn during the year.                                 | 60                     | 40      |          |                     |                         |
| When I have raised concerns with the school they have been dealt with                                  |                        |         |          |                     | _                       |
| properly.                                                                                              | 40                     | 47      | 6        |                     | 7                       |
| The school has high expectations for my child.                                                         | 53                     | 37      |          |                     |                         |
| My child does well at this school.                                                                     | 50                     | 43      |          |                     |                         |
| The school lets me know how my child is doing.                                                         | 63                     | 37      |          |                     |                         |
| There is a good range of subjects available to my child at this school.                                | 47                     | 50      |          |                     |                         |
| My child can take part in clubs and activities at this school.                                         | 53                     | 40      |          |                     | 3                       |
| The school supports my child's wider personal development.                                             | 47                     | 47      |          |                     | 6                       |
|                                                                                                        | #VALUE!                | #VALUE! |          |                     |                         |
| Does your child have special educational needs and/or disabilities (SEND)? (yes/no)                    | 2                      |         |          |                     |                         |
| If your answer is Yes, My child has SEND, and the school gives them the support they need to succeed.' | 100                    |         |          |                     |                         |
| I would recommend this school to another parent                                                        | 100                    |         |          |                     |                         |