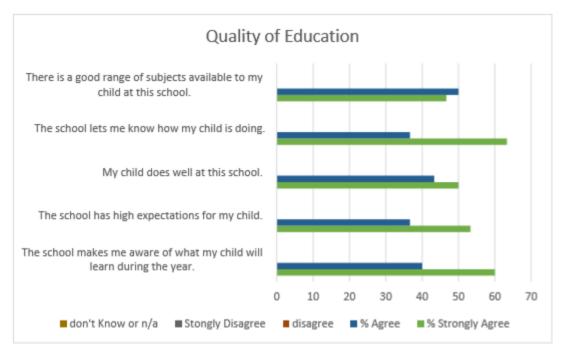

## Appendix (Raw Data)

|                                                                                                        | %<br>Strongly<br>Agree | % Agree | disagree | Stongly<br>Disagree | don't<br>Know<br>or n/a |
|--------------------------------------------------------------------------------------------------------|------------------------|---------|----------|---------------------|-------------------------|
| My child is happy at this school.                                                                      | 67                     | 33      |          |                     |                         |
| My child feels safe at this school.                                                                    | 50                     | 50      |          |                     |                         |
| The school makes sure its pupils are well behaved.                                                     | 47                     | 53      |          |                     |                         |
| My child has been bullied and the school dealt with the bullying quickly and effectively.              | 33                     | 33      | 6        |                     | 28                      |
| The school makes me aware of what my child will learn during the year.                                 | 60                     | 40      |          |                     |                         |
| When I have raised concerns with the school they have been dealt with                                  |                        |         |          |                     | _                       |
| properly.                                                                                              | 40                     | 47      | 6        |                     | 7                       |
| The school has high expectations for my child.                                                         | 53                     | 37      |          |                     |                         |
| My child does well at this school.                                                                     | 50                     | 43      |          |                     |                         |
| The school lets me know how my child is doing.                                                         | 63                     | 37      |          |                     |                         |
| There is a good range of subjects available to my child at this school.                                | 47                     | 50      |          |                     |                         |
| My child can take part in clubs and activities at this school.                                         | 53                     | 40      |          |                     | 3                       |
| The school supports my child's wider personal development.                                             | 47                     | 47      |          |                     | 6                       |
|                                                                                                        | #VALUE!                | #VALUE! |          |                     |                         |
| Does your child have special educational needs and/or disabilities (SEND)? (yes/no)                    | 2                      |         |          |                     |                         |
| If your answer is Yes, My child has SEND, and the school gives them the support they need to succeed.' | 100                    |         |          |                     |                         |
| I would recommend this school to another parent                                                        | 100                    |         |          |                     |                         |